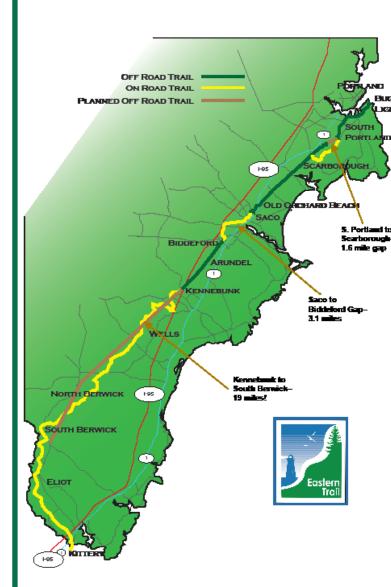

## 44 total off-road miles when these campaigns are complete

### Close the Gap: South Portland-Scarborough

1.6 miles – completes critical off-road section.

Final design and permitting completed. Project in appraisal stage.

**Next Steps:** Pending regulatory approvals, construction bids, and award anticipated during 2021.

**Result:** 16+ miles of connected off-road trail connecting Bug Light in South Portland to Thornton Academy in Saco.

#### Over the River . . . : Saco-Biddeford

3.1 Miles– completes critical off-road section. Strong local support.

Links ET segments between Saco and Biddeford.

**Next Steps:** Biddeford, Saco, and ETMD plan to submit a Planning Partnership Initiative request to MaineDOT to cover study cost.

**Result:** 25+ miles through 7 communities.

### ... And Through the Woods: Kennebunk– South Berwick

18 miles, \$200,000 raised as of April 2020. \$100,000 funded survey, \$100,000 dedicated to design.

Survey on 11 miles from Kennebunk through Wells to Pratt & Whitney in North Bewick completed.

Strong local support.

**Next Steps:** Kennebunk, Wells, North Berwick plan to submit a Planning Partnership Initiative request to MaineDOT to cover cost of planning study for 1.25 miles North Berwick–Wells and .75 miles Kennebunk.

**Result:** Phase 1 will add 10 miles; Phase 2 will add 8 more miles.