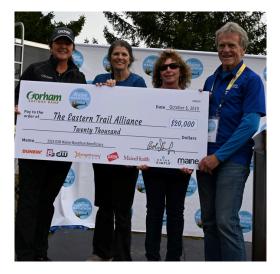

### ... And Through the Woods: Kennebunk– South Berwick

18 miles, \$200,000 raised as of April 2020. \$100,000 funded survey, \$100,000 dedicated to design.

Survey on 11 miles from Kennebunk through Wells to Pratt & Whitney in North Bewick completed.

Strong local support.

**Next Steps:** Kennebunk, Wells, North Berwick plan to submit a Planning Partnership Initiative request to MaineDOT to cover cost of planning study for 1.25 miles North Berwick–Wells and .75 miles Kennebunk.